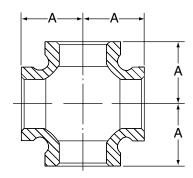

## Figure 3107 Cross

| Nominal Size                | Dimension A | Approx Wt. Each |
|-----------------------------|-------------|-----------------|
| In. (mm)                    | In. (mm)    | Lbs. (kg)       |
| <b>½</b>                    | <b>0.81</b> | <b>0.17</b>     |
| 8                           | 20.57       | 0.08            |
| <sup>3</sup> / <sub>8</sub> | <b>0.95</b> | <b>0.26</b>     |
| 10                          | 24.13       | 0.12            |
| <b>½</b>                    | <b>1.12</b> | <b>0.38</b>     |
| 15                          | 28.45       | 0.17            |
| <b>3/4</b>                  | <b>1.31</b> | <b>0.61</b>     |
| 20                          | 33.27       | 0.28            |
| <b>1</b>                    | <b>1.50</b> | <b>0.95</b>     |
| 25                          | 38.10       | 0.43            |
| <b>1¼</b>                   | <b>1.75</b> | <b>1.42</b>     |
| 32                          | 44.45       | 0.64            |
| 1½                          | <b>1.94</b> | <b>1.86</b>     |
| 40                          | 49.28       | 0.84            |
| <b>2</b>                    | <b>2.25</b> | <b>2.83</b>     |
| 50                          | 57.15       | 1.28            |