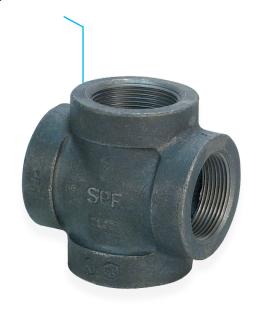

# Class 150 (Standard) **Fig. 3107** Cross

For Listings/Approval Details and Limitations, visit our website at www.asc-es.com or contact an ASC Engineered Solutions" Sales Representative.

## Figure 3107 Cross

| Nominal Size                | Dimension A | Approx Wt. Each |
|-----------------------------|-------------|-----------------|
| In. (mm)                    | In. (mm)    | Lbs. (kg)       |
| <b>½</b>                    | <b>0.81</b> | <b>0.17</b>     |
| 8                           | 20.57       | 0.08            |
| <sup>3</sup> / <sub>8</sub> | <b>0.95</b> | <b>0.26</b>     |
| 10                          | 24.13       | 0.12            |
| <b>½</b>                    | <b>1.12</b> | <b>0.38</b>     |
| 15                          | 28.45       | 0.17            |
| <b>3/4</b>                  | <b>1.31</b> | <b>0.61</b>     |
| 20                          | 33.27       | 0.28            |
| <b>1</b>                    | <b>1.50</b> | <b>0.95</b>     |
| 25                          | 38.10       | 0.43            |
| <b>1¼</b>                   | <b>1.75</b> | <b>1.42</b>     |
| 32                          | 44.45       | 0.64            |
| 1½                          | <b>1.94</b> | <b>1.86</b>     |
| 40                          | 49.28       | 0.84            |
| <b>2</b>                    | <b>2.25</b> | <b>2.83</b>     |
| 50                          | 57.15       | 1.28            |